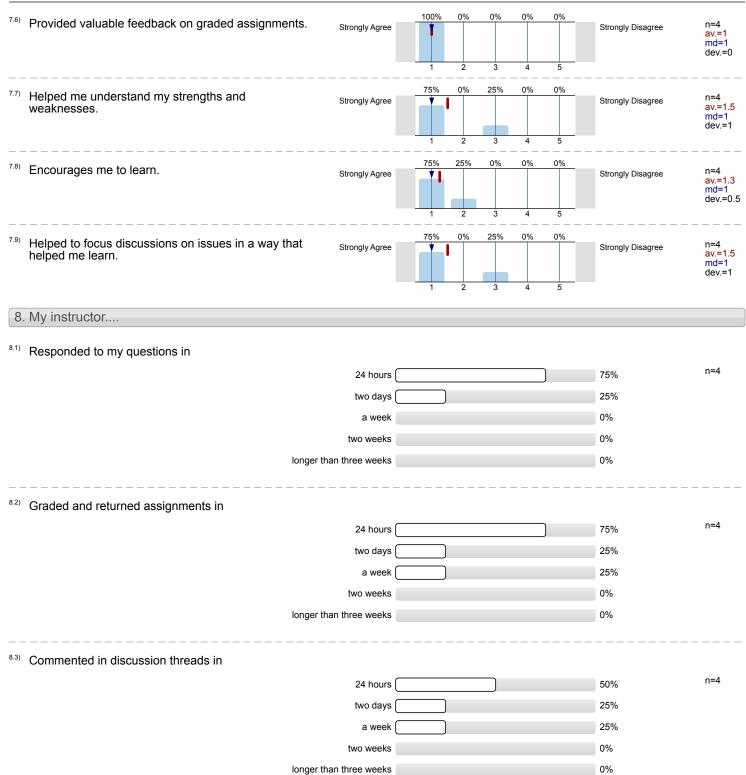

| Edie Myer<br>2022 Spring - 212S SAFETY/HEALTH & ENVIRON I (ONLINE)<br>SAFETY/HEALTH & ENVIRON I (ONLINE) (PTAC1308 40212S)<br>No. of responses = 4              | <b>Braz</b><br>The Col | <b>osport College</b><br>lege of Choice®             |
|-----------------------------------------------------------------------------------------------------------------------------------------------------------------|------------------------|------------------------------------------------------|
|                                                                                                                                                                 |                        |                                                      |
| Overall indicators                                                                                                                                              |                        |                                                      |
| Global Index                                                                                                                                                    |                        | - av.=1.6<br>dev.=0.8                                |
| 5. Course Design<br>Course activities (assignments, discussions,<br>quizzes)                                                                                    | . 1 2 3 4 5            | - av.=1.6<br>dev.=0.8                                |
| Survey Re                                                                                                                                                       | esults                 |                                                      |
| 1. Student Information                                                                                                                                          |                        |                                                      |
|                                                                                                                                                                 |                        |                                                      |
| <sup>1.1)</sup> I have either viewed the video or attended the "live" Strongly Agree session of the <b>Online Course Tools Tour</b> .                           |                        | Strongly Disagree n=4<br>av.=1.8<br>md=1.5<br>dev.=1 |
| <sup>1.2)</sup> The main reason I am taking an online course is                                                                                                 |                        |                                                      |
| I work full time and scheduling all the classes I need is difficult.                                                                                            |                        | 50% n=4                                              |
| I have transportation issues which makes it difficult to get to campus.                                                                                         |                        | 25%                                                  |
| I have difficulty getting away from the house (must care for children/parent, disability/mobility issues, etc.).<br>To avoid the extra cost and time of travel. |                        | 0%<br>0%                                             |
| It is the only way the course was offered.                                                                                                                      |                        | 0%                                                   |
| Online courses just suit my preferred learning style.                                                                                                           |                        | 25%                                                  |
| As a result of COVID-19.                                                                                                                                        |                        | 0%                                                   |
| <sup>1.4)</sup> I am taking this semester. Check all that apply.                                                                                                |                        |                                                      |
| 5 or more courses                                                                                                                                               | 3                      | 0% n=4                                               |
| 3-4 courses                                                                                                                                                     |                        | 25%                                                  |
| 1-2 courses                                                                                                                                                     |                        | 75%                                                  |
| This is my first online course                                                                                                                                  |                        | 0%                                                   |
| <sup>1.5)</sup> How many hours per week do you spend online for this course?                                                                                    |                        |                                                      |
| Less than 3 hours                                                                                                                                               |                        | 0% n=4                                               |
| 3-5 hours                                                                                                                                                       |                        | 25%                                                  |
| 6-10 hours                                                                                                                                                      |                        | 50%                                                  |
| More than 10 hours                                                                                                                                              |                        | 25%                                                  |