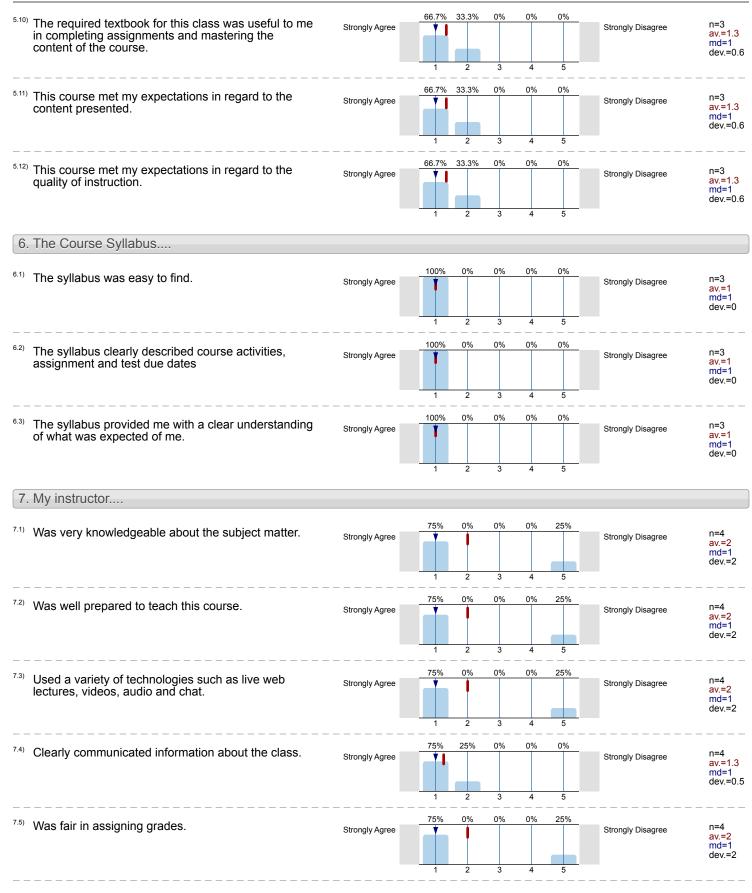

| Edie Myer<br>2022 Spring - 212S SAFETY/HEALTH & ENVIRON I (ONLINE)<br>SAFETY/HEALTH & ENVIRON I (ONLINE) (PTAC1308 40212S)<br>No. of responses = 4              | <b>Braz</b><br>The Col | <b>osport College</b><br>lege of Choice®             |
|-----------------------------------------------------------------------------------------------------------------------------------------------------------------|------------------------|------------------------------------------------------|
|                                                                                                                                                                 |                        |                                                      |
| Overall indicators                                                                                                                                              |                        |                                                      |
| Global Index                                                                                                                                                    |                        | - av.=1.6<br>dev.=0.8                                |
| 5. Course Design<br>Course activities (assignments, discussions,<br>quizzes)                                                                                    | . 1 2 3 4 5            | - av.=1.6<br>dev.=0.8                                |
| Survey Re                                                                                                                                                       | esults                 |                                                      |
| 1. Student Information                                                                                                                                          |                        |                                                      |
|                                                                                                                                                                 |                        |                                                      |
| <sup>1.1)</sup> I have either viewed the video or attended the "live" Strongly Agree session of the <b>Online Course Tools Tour</b> .                           |                        | Strongly Disagree n=4<br>av.=1.8<br>md=1.5<br>dev.=1 |
| <sup>1.2)</sup> The main reason I am taking an online course is                                                                                                 |                        |                                                      |
| I work full time and scheduling all the classes I need is difficult.                                                                                            |                        | 50% n=4                                              |
| I have transportation issues which makes it difficult to get to campus.                                                                                         |                        | 25%                                                  |
| I have difficulty getting away from the house (must care for children/parent, disability/mobility issues, etc.).<br>To avoid the extra cost and time of travel. |                        | 0%<br>0%                                             |
| It is the only way the course was offered.                                                                                                                      |                        | 0%                                                   |
| Online courses just suit my preferred learning style.                                                                                                           |                        | 25%                                                  |
| As a result of COVID-19.                                                                                                                                        |                        | 0%                                                   |
| <sup>1.4)</sup> I am taking this semester. Check all that apply.                                                                                                |                        |                                                      |
| 5 or more courses                                                                                                                                               | 3                      | 0% n=4                                               |
| 3-4 courses                                                                                                                                                     |                        | 25%                                                  |
| 1-2 courses                                                                                                                                                     |                        | 75%                                                  |
| This is my first online course                                                                                                                                  |                        | 0%                                                   |
| <sup>1.5)</sup> How many hours per week do you spend online for this course?                                                                                    |                        |                                                      |
| Less than 3 hours                                                                                                                                               |                        | 0% n=4                                               |
| 3-5 hours                                                                                                                                                       |                        | 25%                                                  |
| 6-10 hours                                                                                                                                                      |                        | 50%                                                  |
| More than 10 hours                                                                                                                                              |                        | 25%                                                  |