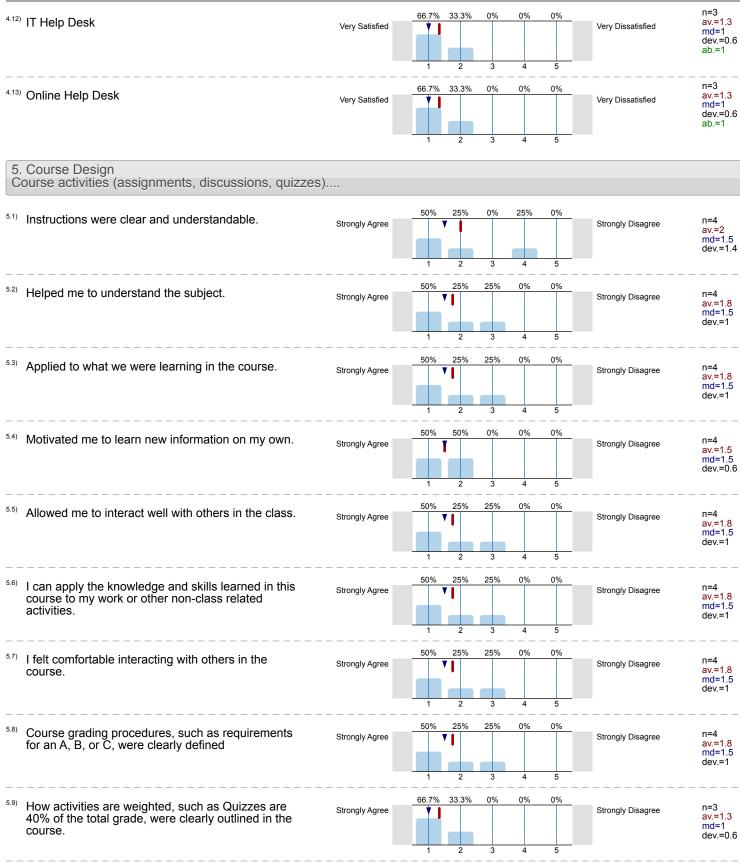

|                                    |                | 50%     | 25%   | 25%       | 0% | 0%     |                   |                                    |
|------------------------------------|----------------|---------|-------|-----------|----|--------|-------------------|------------------------------------|
| On campus registration/admissions  | Very Satisfied |         |       |           |    |        | Very Dissatisfied | n=4<br>av.=<br>md=<br>dev.=        |
|                                    |                | 1       |       | 3         | 4  | 5      |                   |                                    |
| Online registration/admissions     | Very Satisfied | 50%     | 25%   | 25%       | 0% | 0%     | Very Dissatisfied | n=4<br>av.=<br>md=<br>dev.=        |
| 2)                                 |                | 33.3%   | 33.3% | <br>33.3% | 0% | <br>0% |                   | n=3                                |
| <sup>3)</sup> Financial aid        | Very Satisfied |         |       |           |    |        | Very Dissatisfied | av.=<br>md=<br>dev.<br>ab.=        |
|                                    |                | 1       | 2     | 3         | 4  | 5      |                   |                                    |
| Online counseling                  | Very Satisfied | 33.3%   | 33.3% | 33.3%     | 0% | 0%     | Very Dissatisfied | n=3<br>av.=<br>md=<br>dev.<br>ab.= |
|                                    |                | 1       | 2     | 3         | 4  | 5      |                   |                                    |
| <sup>5)</sup> On campus counseling | Very Satisfied | 33.3%   | 33.3% | 33.3%     | 0% | 0%     | Very Dissatisfied | n=3<br>av.=<br>md:<br>dev<br>ab.:  |
|                                    |                | 1       | 2     | 3         | 4  | 5      |                   |                                    |
| Library                            | Very Satisfied | 50%     | 50%   | 0%        | 0% | 0%     | Very Dissatisfied | n=2<br>av.=<br>md=<br>dev<br>ab.=  |
|                                    |                | 1<br>   | 2     | 3         | 4  | 5      |                   |                                    |
| Online Library                     | Very Satisfied | 50%     | 50%   | 0%        | 0% | 0%     | Very Dissatisfied | av.=<br>md=<br>dev<br>ab.=         |
|                                    |                |         | 50%   | <br>0%    | 0% | 0%     |                   | n=2                                |
| Online tutoring                    | Very Satisfied |         |       | 3         | 4  | 5      | Very Dissatisfied | av.=<br>md:<br>dev<br>ab.:         |
|                                    |                | <br>50% | 50%   | 0%        | 0% | 0%     |                   | n=2                                |
| On campus tutoring                 | Very Satisfied |         | 2     | 3         | 4  | 5      | Very Dissatisfied | av.=<br>md:<br>dev<br>ab.=         |
| 10)                                |                | 33.3%   | 33.3% | 33.3%     | 0% | 0%     |                   | n=3<br>av.=2                       |
| Computer labs                      | Very Satisfied | 1       | 2     | 3         | 4  | 5      | Very Dissatisfied | av.=<br>md=<br>dev<br>ab.=         |
| <sup>1)</sup> Proctored testing    |                | 50%     | 50%   | 0%        | 0% | 0%     |                   | n=2                                |
|                                    | Very Satisfied | 1       |       |           |    |        | Very Dissatisfied | av.=<br>md=<br>dev                 |